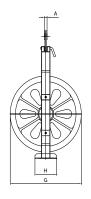

# CAQ

FOUR OR FIVE BUNDLED CONDUCTORS NYLON STRINGING BLOCKS

CAT

CAQ

| - ^ | _ |  |
|-----|---|--|
|     |   |  |
|     |   |  |

| MODEL  |    |    | WORKING<br>LOAD | WEIGHT |      |     |     |     |     |      |      |
|--------|----|----|-----------------|--------|------|-----|-----|-----|-----|------|------|
|        | Α  | В  | С               | D      | E    | F   | G   | Н   | - 1 | [kN] | [kg] |
| CAS528 | 16 | 24 | 83              | 560    | 935  | 248 | 660 | 210 | 240 | 40   | 40   |
| CAS702 | 16 | 33 | 88              | 710    | 1275 | 408 | 822 | 228 | 240 | 40   | 63   |

#### CAT

| MODE  | L |    |    |    | DIM | WORKING<br>LOAD | WEIGHT |     |     |     |     |      |      |
|-------|---|----|----|----|-----|-----------------|--------|-----|-----|-----|-----|------|------|
|       |   | Α  | В  | C  | D   | Е               | F      | G   | Н   | - 1 | L   | [kN] | [kg] |
| CAT52 | 6 | 24 | 24 | 83 | 560 | 990             | 285    | 660 | 418 | 240 | 103 | 60   | 73   |
| CAT70 | 0 | 32 | 33 | 88 | 710 | 1325            | 445    | 822 | 456 | 240 | 114 | 60   | 125  |
|       |   |    |    |    |     |                 |        |     |     |     |     |      |      |

### CAQ

| MODEL  |    |    | WORKING<br>LOAD | WEIGHT |      |     |     |     |     |     |      |      |
|--------|----|----|-----------------|--------|------|-----|-----|-----|-----|-----|------|------|
|        | Α  | В  | C               | D      | Е    | F   | G   | Н   | - 1 | L   | [kN] | [kg] |
| CAQ527 | 30 | 33 | 83              | 560    | 1175 | 445 | 660 | 628 | 250 | 103 | 60   | 162  |
| CAQ701 | 32 | 33 | 88              | 710    | 1380 | 445 | 822 | 684 | 250 | 114 | 60   | 187  |