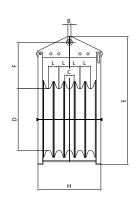

# CAQ

FOUR OR FIVE BUNDLED CONDUCTORS NYLON STRINGING BLOCKS

CAT

CAQ

| - ^ | _ |  |
|-----|---|--|
|     |   |  |
|     |   |  |

| MODEL  |    |    | WORKING<br>LOAD | WEIGHT |      |     |     |     |     |      |      |
|--------|----|----|-----------------|--------|------|-----|-----|-----|-----|------|------|
|        | Α  | В  | С               | D      | E    | F   | G   | Н   | - 1 | [kN] | [kg] |
| CAS528 | 16 | 24 | 83              | 560    | 935  | 248 | 660 | 210 | 240 | 40   | 40   |
| CAS702 | 16 | 33 | 88              | 710    | 1275 | 408 | 822 | 228 | 240 | 40   | 63   |

### CAQ

| MODEL  |    |    | WORKING<br>LOAD | WEIGHT |      |     |     |     |     |     |      |      |
|--------|----|----|-----------------|--------|------|-----|-----|-----|-----|-----|------|------|
|        | Α  | В  | C               | D      | Е    | F   | G   | Н   | - 1 | L   | [kN] | [kg] |
| CAQ527 | 30 | 33 | 83              | 560    | 1175 | 445 | 660 | 628 | 250 | 103 | 60   | 162  |
| CAQ701 | 32 | 33 | 88              | 710    | 1380 | 445 | 822 | 684 | 250 | 114 | 60   | 187  |