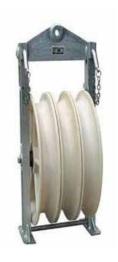

## CAT

TWO OR THREE BUNDLED CONDUCTORS NYLON STRINGING BLOCKS

#### CAT

| MODE  | L |    |    |    | DIM | WORKING<br>LOAD | WEIGHT |     |     |     |     |      |      |
|-------|---|----|----|----|-----|-----------------|--------|-----|-----|-----|-----|------|------|
|       |   | Α  | В  | C  | D   | Е               | F      | G   | Н   | - 1 | L   | [kN] | [kg] |
| CAT52 | 6 | 24 | 24 | 83 | 560 | 990             | 285    | 660 | 418 | 240 | 103 | 60   | 73   |
| CAT70 | 0 | 32 | 33 | 88 | 710 | 1325            | 445    | 822 | 456 | 240 | 114 | 60   | 125  |
|       |   |    |    |    |     |                 |        |     |     |     |     |      |      |