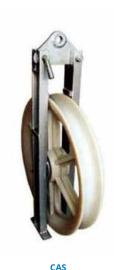

## CAS

SINGLE CONDUCTOR NYLON STRINGING BLOCKS

# CAQ

FOUR OR FIVE BUNDLED CONDUCTORS NYLON STRINGING BLOCKS

CAT

CAQ

| - ^ | _ |  |
|-----|---|--|
|     |   |  |
|     |   |  |

| MODEL  |    |    | WORKING<br>LOAD | WEIGHT |      |     |     |     |     |      |      |
|--------|----|----|-----------------|--------|------|-----|-----|-----|-----|------|------|
|        | Α  | В  | С               | D      | E    | F   | G   | Н   | - 1 | [kN] | [kg] |
| CAS528 | 16 | 24 | 83              | 560    | 935  | 248 | 660 | 210 | 240 | 40   | 40   |
| CAS702 | 16 | 33 | 88              | 710    | 1275 | 408 | 822 | 228 | 240 | 40   | 63   |