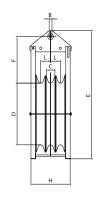

## CAT

TWO OR THREE BUNDLED CONDUCTORS NYLON STRINGING BLOCKS

#### CAT

| MODE  | L |    |    |    | DIM | WORKING<br>LOAD | WEIGHT |     |     |     |     |      |      |
|-------|---|----|----|----|-----|-----------------|--------|-----|-----|-----|-----|------|------|
|       |   | Α  | В  | C  | D   | Е               | F      | G   | Н   | - 1 | L   | [kN] | [kg] |
| CAT52 | 6 | 24 | 24 | 83 | 560 | 990             | 285    | 660 | 418 | 240 | 103 | 60   | 73   |
| CAT70 | 0 | 32 | 33 | 88 | 710 | 1325            | 445    | 822 | 456 | 240 | 114 | 60   | 125  |
|       |   |    |    |    |     |                 |        |     |     |     |     |      |      |