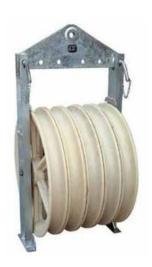

# CAQ

FOUR OR FIVE BUNDLED CONDUCTORS NYLON STRINGING BLOCKS

CAT

CAQ

| - ^ | _ |  |
|-----|---|--|
|     |   |  |
|     |   |  |

| MODEL  |    |    | WORKING<br>LOAD | WEIGHT |      |     |     |     |     |      |      |
|--------|----|----|-----------------|--------|------|-----|-----|-----|-----|------|------|
|        | Α  | В  | С               | D      | E    | F   | G   | Н   | - 1 | [kN] | [kg] |
| CAS528 | 16 | 24 | 83              | 560    | 935  | 248 | 660 | 210 | 240 | 40   | 40   |
| CAS702 | 16 | 33 | 88              | 710    | 1275 | 408 | 822 | 228 | 240 | 40   | 63   |

### CAQ

| MODEL  |    |    | WORKING<br>LOAD | WEIGHT |      |     |     |     |     |     |      |      |
|--------|----|----|-----------------|--------|------|-----|-----|-----|-----|-----|------|------|
|        | Α  | В  | C               | D      | Е    | F   | G   | Н   | - 1 | L   | [kN] | [kg] |
| CAQ527 | 30 | 33 | 83              | 560    | 1175 | 445 | 660 | 628 | 250 | 103 | 60   | 162  |
| CAQ701 | 32 | 33 | 88              | 710    | 1380 | 445 | 822 | 684 | 250 | 114 | 60   | 187  |