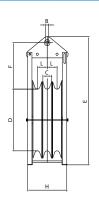

## CAS

SINGLE CONDUCTOR NYLON STRINGING BLOCKS

# CAQ

FOUR OR FIVE BUNDLED CONDUCTORS NYLON STRINGING BLOCKS

CAT

CAQ

| - ^ | _ |  |
|-----|---|--|
|     |   |  |
|     |   |  |

| MODEL  |    |    | WORKING<br>LOAD | WEIGHT |      |     |     |     |     |      |      |
|--------|----|----|-----------------|--------|------|-----|-----|-----|-----|------|------|
|        | Α  | В  | С               | D      | E    | F   | G   | Н   | - 1 | [kN] | [kg] |
| CAS528 | 16 | 24 | 83              | 560    | 935  | 248 | 660 | 210 | 240 | 40   | 40   |
| CAS702 | 16 | 33 | 88              | 710    | 1275 | 408 | 822 | 228 | 240 | 40   | 63   |