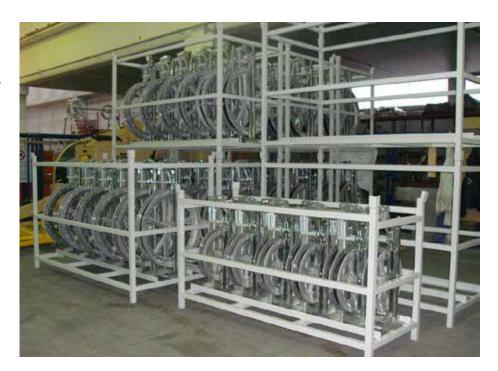

## RACKS FOR HANDLING & STORAGE

TO FACILITATE TRANSPORT, STORAGE AND WAREHOUSING OF THE BLOCKS TESMEC SUPPLIES SPECIAL RACKS IN WOODS OR STEEL, CUSTOMIZED FOR EVERY KIND OF MODEL.

OUR RACKS ARE THOUGHT TO BE EASY TO HANDLE AND THE LIGHT STRUCTURE GUARANTEES THE TOP SAFETY LEVEL THANKS TO THE HIGH QUALITY OF MATERIALS.

THE RACKS ARE DESIGNED SPECIFICALLY TO BE MOVED BY FORKLIFTS, TOWER CRANES AND OVERHEAD CRANES.

Certified Quality System

Certified Environmental System ISO 14001:2015 tified Health & Safety System ISO 45001:2018