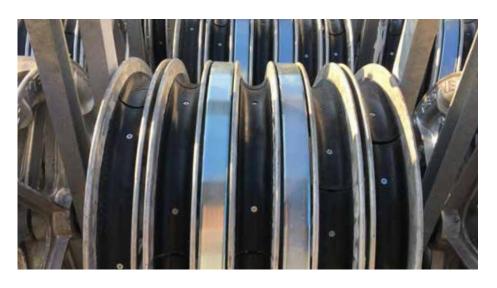

## ANTIFLEETING DEVICES FOR SINGLE STRINGING BLOCKS

| included | for D=250  |
|----------|------------|
| CCA300   | for D=350  |
| CCA600   | for D=650  |
| CCA400   | for D=400  |
| CCA500   | for D=500  |
| CCA800   | for D=800  |
| CCA000   | for D=1000 |
| CCA001   | for D=1200 |
| CCA009   | for D=1500 |

## ANTIFLEETING DEVICES FOR BUNDLE STRINGING BLOCKS

| CCA601 | for D=650  |
|--------|------------|
| CCA801 | for D=800  |
| CCA007 | for D=1000 |
| CCA400 | for D=1200 |
| CCA500 | for D=1500 |

CCA