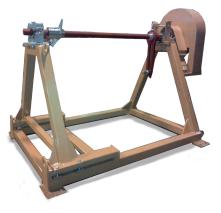

**CVR824** 

| CHARACTERIST | ICS        |         |       |         |         |          |        |        |
|--------------|------------|---------|-------|---------|---------|----------|--------|--------|
| MODEL        | DIMENSIONS |         |       |         |         | CAPACITY | WEIGHT |        |
|              | А          | B max   | B min | С       | D       | E        |        |        |
| CVR824       | 2000 mm    | 1650 mm | -     | 1618 mm | 3057 mm | 3000 mm  | 120 kN | 930 kg |

## **CONFIGURATION FOR CVR824**

Integrated hydraulic motor. Hydraulic transmission powered by existing machines. Universal drive shaft. Incorporated disk brake for emergency breaking in case of absence of hydraulic power. (max Torque 2,3 kN x m)