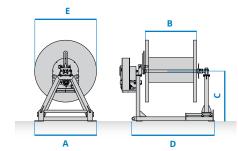

## CVR624

| CHARACTERIST | ICS        |         |         |         |         |         |          |        |
|--------------|------------|---------|---------|---------|---------|---------|----------|--------|
| MODEL        | DIMENSIONS |         |         |         |         |         | CAPACITY | WEIGHT |
|              | А          | B max   | B min   | С       | D       | Е       |          |        |
| CVR624       | 2750 mm    | 1700 mm | 1400 mm | 1580 mm | 2170 mm | 2840 mm | 70 kN    | 365 kg |

**CVR824** 

| CHARACTERIST | ICS        |         |       |         |         |          |        |        |
|--------------|------------|---------|-------|---------|---------|----------|--------|--------|
| MODEL        | DIMENSIONS |         |       |         |         | CAPACITY | WEIGHT |        |
|              | А          | B max   | B min | С       | D       | E        |        |        |
| CVR824       | 2000 mm    | 1650 mm | -     | 1618 mm | 3057 mm | 3000 mm  | 120 kN | 930 kg |