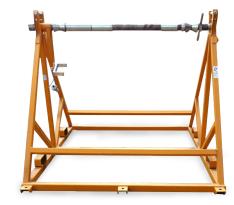

## CVR624

| CHARACTERIST | ICS        |         |         |         |         |         |          |        |
|--------------|------------|---------|---------|---------|---------|---------|----------|--------|
| MODEL        | DIMENSIONS |         |         |         |         |         | CAPACITY | WEIGHT |
|              | А          | B max   | B min   | С       | D       | Е       |          |        |
| CVR624       | 2750 mm    | 1700 mm | 1400 mm | 1580 mm | 2170 mm | 2840 mm | 70 kN    | 365 kg |

| CONFIGURATION FOR CVR624                           | TYPICAL | AVAILABLE DEVICES FOR CVR624                                                   | E | В            |  |
|----------------------------------------------------|---------|--------------------------------------------------------------------------------|---|--------------|--|
| One manual disk brake CDF012 (max torque 1kN x m). | CDR124  | Support with fixed wedges for wooden conductor drums.                          |   | <b>↓ ↓ ↓</b> |  |
| All available devices pag. 7.35, 7.40, 7.45        | CDT123  | Special driver with fixed wedges for steel reels conductor.                    |   |              |  |
|                                                    | CDA125  | Adapter for steel rope standard reels.                                         |   | u            |  |
|                                                    | TIH001  | Fast assembling hydraulic motor for control of the drum winding and unwinding. | A | D            |  |
|                                                    | TUT002  | Kit of connecting hoses.                                                       |   |              |  |